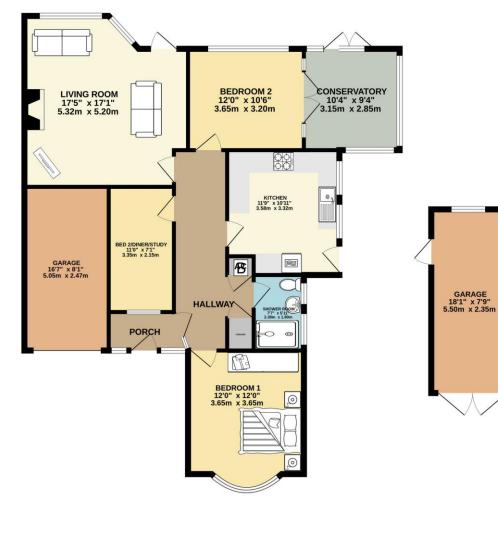

#### GROUND FLOOR 1250 sq.ft. (116.2 sq.m.) approx.

3 BEDROOM EXTENDED SEMI-DETACHED BUNGALOW

TOTAL FLOOR AREA: 1250 sq.ft. (116.2 sq.m.) approx. Whils every attempt has been made to ensure the accuracy of the floorplan contained here, measurements of doors, windows, rooms and any other terms are approximate and no responsibility is taken for any error, omission or mis-statement. This plan is for illustrative purposes only and should be used as such by any prospective purchaser. The services, systems and applicates shown have no then tested and no guarantee as to ther openability of efficiency can be given.