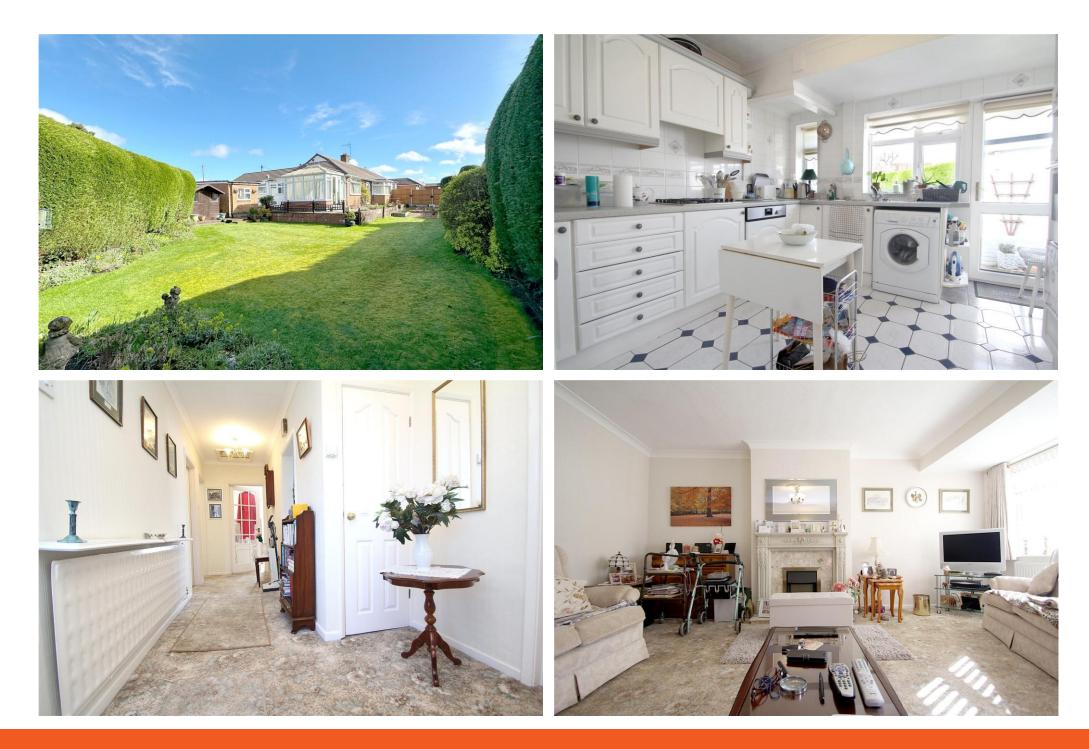

### Asking Price: £475,000

- A three bedroom semi detached bungalow
- Located in a popular and peaceful cul-de-sac on a generous plot
- Within easy reach of the village shops, amenities, bus

- routes and Berkswell train station
- Generous living room with garden views
- Beautifully landscape south facing garden and patio
- Refitted shower room

An extended 3 bedroom semidetached bungalow set within a popular and peaceful cul-de-sac, convenient to shops, amenities, transport and village centre. Large living room, extended kitchen, flexible bedrooms, conservatory, south-facing and generous garden, garages, no upward chain.